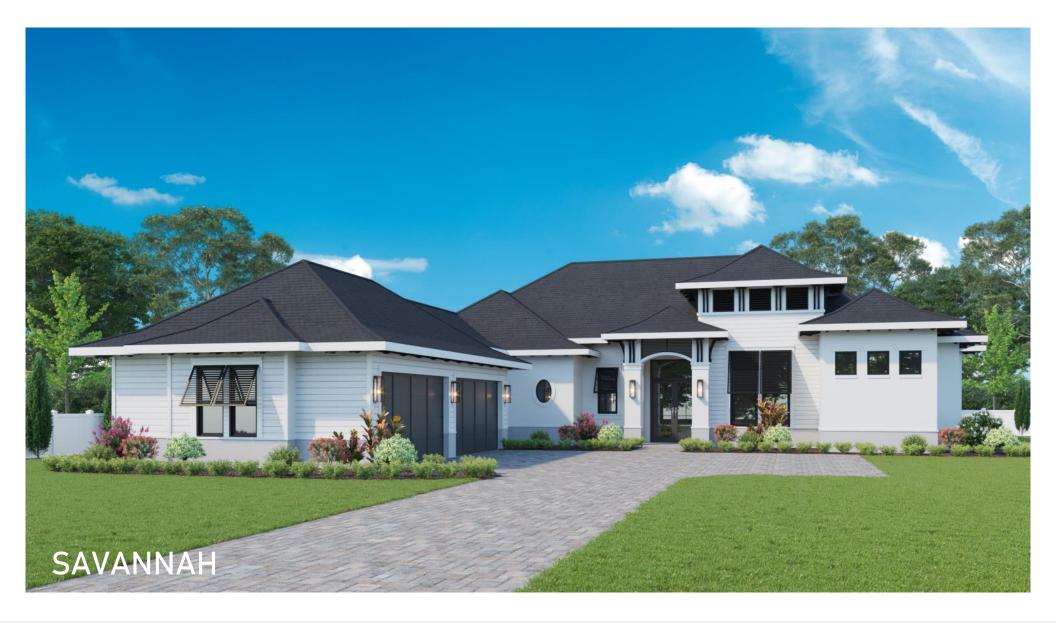

## Savannah 3984L

🛏 4 | 🚝 4.5 | 🚍 4 | 📐 3984

| Living Area | 3984 |
|-------------|------|
| Entry/Lanai | 781  |
| Garage      | 956  |
| Total SQFT  | 5721 |